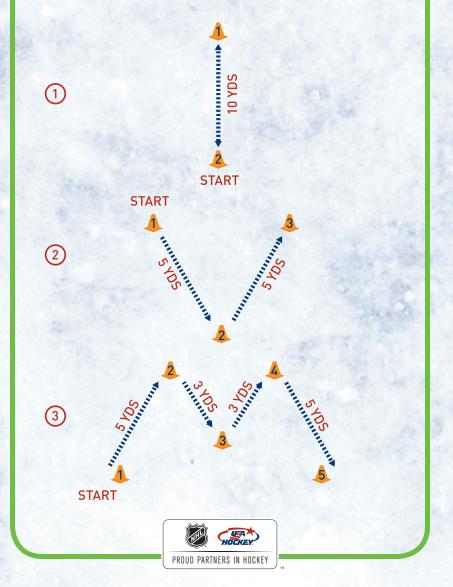

#### SETUP "I," "V," "M"

- Set up 2 cones to form the pattern of the letter I.
- Set up 3 cones to form the pattern of the letter V.
- Set up 5 cones to form the pattern of the letter M.

### (1) MOVEMENT "I"

• Run Forward to cone #2, pivot and run forward to cone #1.

### 2 MOVEMENT "V"

• Run forward from cone #1 to cone #2, pivot and run forward from cone #2 to cone #3.

#### (3) MOVI

## MOVEMENT "M"

• Run forward to each cone crossing over and exploding to the next cone.